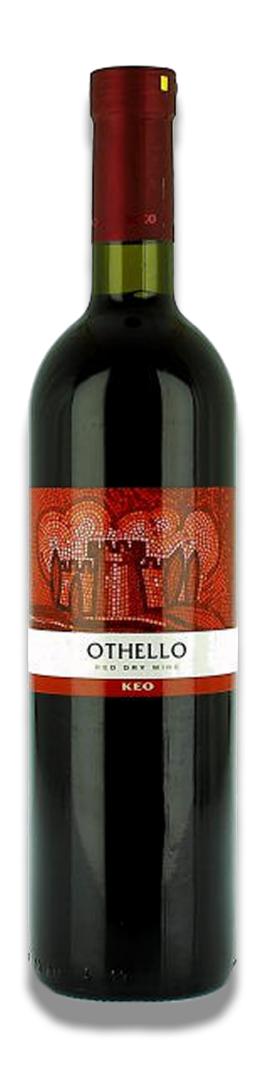

#### **SERVING SUGGESTIONS**

Pairs perfectly with red meat dishes, stews and casseroles.

TYPE:
DRY RED WINE

**VARIETY**: MAVRO OFTHALMO

PRODUCER: KEO WINERY

ALCOHOLIC VOLUME (%): 12

BOTTLE SIZE: 750ml

SERVING TEMP: 14-16C